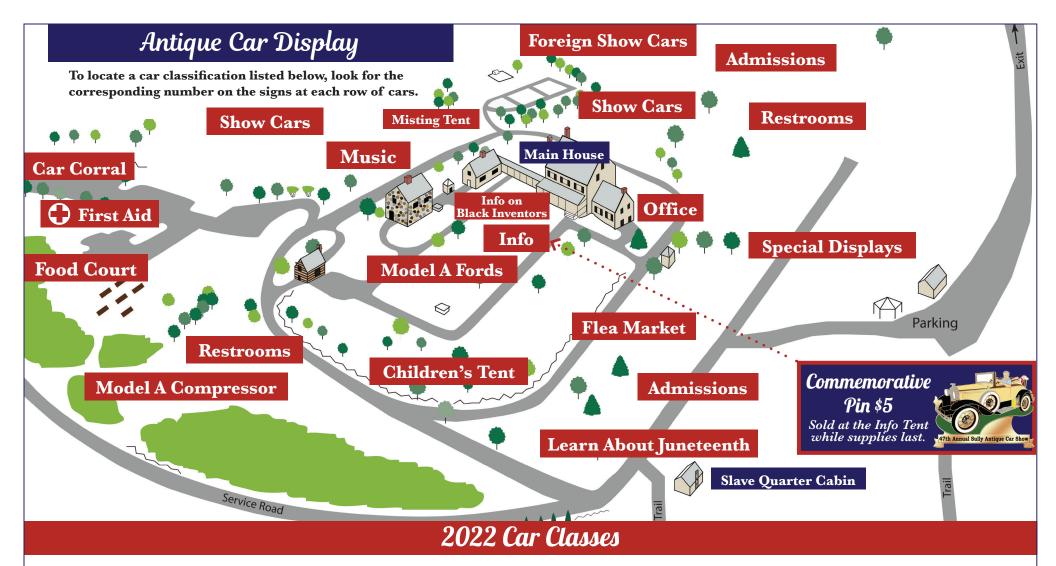

## **Ongoing** Activities

Antique and classic car display & judging

Auto, craft & antique market

"Car corral" Buy your dream car here.

Juneteenth Explore history at the slave quarter cabin.

1794 historic house tours (first floor)

Food Court

Children's Tent

Thank you to our partner and sponsor: George Washington Chapter, Inc., Model A Ford Club Black Wolf Automotive Specialties

Visit the Model A Ford Club at: www.GWCModelA.com

703-437-1794 • www.fairfaxcounty.gov/parks/sully 503-324-8563 • TTY Va. Relay 711